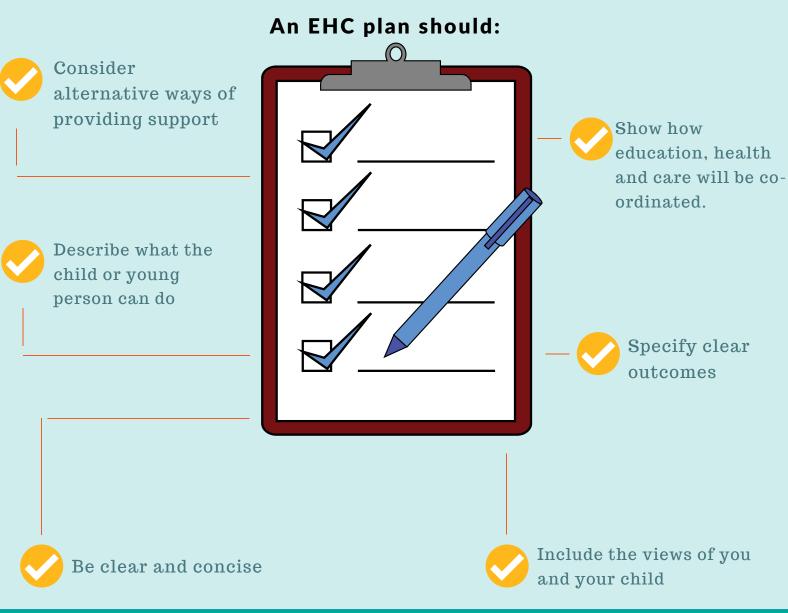

# EHC plan

## **Education Health and Care Plan**

#### What is an EHC plan?

An EHC plan is an Educational Health and Care Plan. The purpose of an EHC plan is to make special educational provision to meet the special educational needs of the child or young person, to secure the best possible outcomes for them across education, health and social care and, as they get older, prepare them for adulthood.

#### How will I be involved?



Your views, and your child or young person's views, are important. The Local Authority, school or college should help you take part and involve you in decision making.

### What does an EHC plan include?